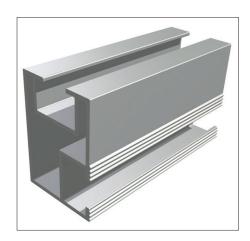

#### **TECHNICAL DESCRIPTION**

- > Mounting system for pitched roofs
- > Single and dual-layer system designs
- > Suitable for all conventional roof types: tiled roofs
- sheet metal roofs
- > Variable system, suitable for all roof dimensions
- > Average weight: approx. 5 kg/m² (single-layer) approx. 7 kg/m² (dual-layer)
- > Field of application up to SLZ 3 and WLZ 4 at a max. 800m NN (according to maximum module load)

#### DESIGN

- > Structural analysis certified according to Eurocode 1/DIN 1055
- Aluminum profile construction, aluminum and stainless steel connecting elements, assembly aids and UV-resistant plastic accessories
- > Pre-assembled components for module clamps and connecting kits
- > Individual system sizing for SolarWorld Sunkits according to system questionaire
- > Transport friendly and pre-assembled kit