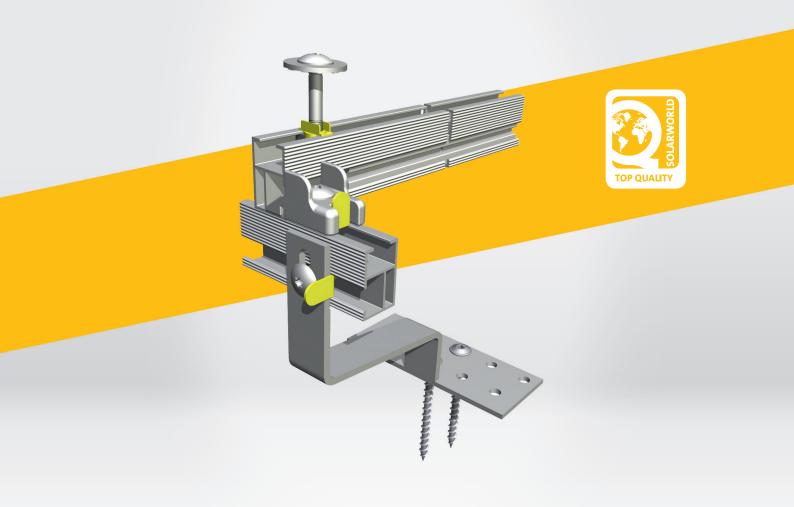

### The intelligent pitched roof mounting system

The Sunfix plus pitched roof mounting system from SolarWorld is your ideal mounting system for installing your SolarWorld Sunkits on all conventional pitched roofs. The Sunfix plus is the result of continuous optimization processes of the pitched roof system with enhanced ease of assembly and user-friendliness.

Newly developed and lighter components together with an improved design results in a faster assembly on all conventional roof types. In addition, the pre-mounted assembly components offer an optimized system overview.

#### DESIGN

- > Structural analysis certified according to Eurocode 1/DIN 1055
- Aluminum profile construction, aluminum and stainless steel connecting elements, assembly aids and UV-resistant plastic accessories
- > Pre-assembled components for module clamps and connecting kits
- > Individual system sizing for SolarWorld Sunkits according to system questionaire
- > Transport friendly and pre-assembled kit