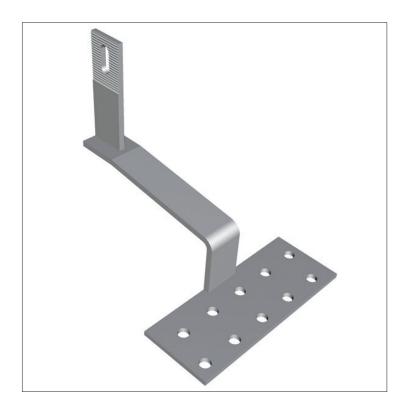

#### **TECHNICAL DESCRIPTION**

- > Mounting system for pitched roofs
- > Single and dual-layer system designs
- > Suitable for all conventional roof types: tiled roofs
- sheet metal roofs
- > Variable system, suitable for all roof dimensions
- > Average weight: approx. 5 kg/m² (single-layer) approx. 7 kg/m² (dual-layer)
- > Field of application up to SLZ 3 and WLZ 4 at a max. 800m NN (according to maximum module load)

#### DESIGN

- > Structural analysis certified according to Eurocode 1/DIN 1055
- Aluminum profile construction, aluminum and stainless steel connecting elements, assembly aids and UV-resistant plastic accessories
- > Pre-assembled components for module clamps and connecting kits
- > Individual system sizing for SolarWorld Sunkits according to system questionaire
- > Transport friendly and pre-assembled kit