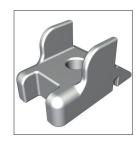

#### DESIGN

- > Structural analysis certified according to Eurocode 1/DIN 1055
- Aluminum profile construction, aluminum and stainless steel connecting elements, assembly aids and UV-resistant plastic accessories
- > Pre-assembled components for module clamps and connecting kits
- > Individual system sizing for SolarWorld Sunkits according to system questionaire
- > Transport friendly and pre-assembled kit