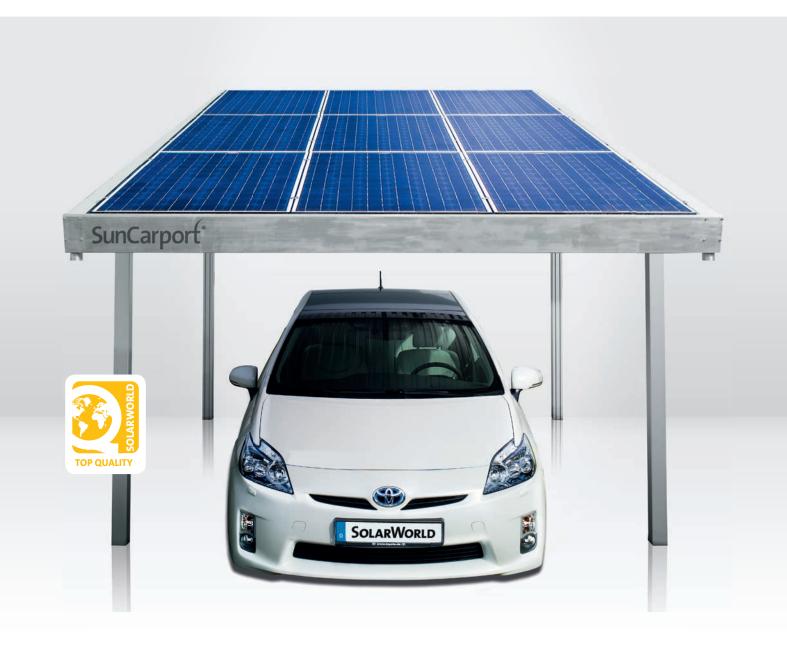

# SunCarport®

The power plant at your doorstep

We turn sunlight into power.

## **SunCarport**° – Performance in a package

The SunCarport® from SolarWorld combines a traditional carport with a high-performance solar energy roof. Thus you have a solar power station right in front of your house. One product, many advantages: The electricity, which is fed into the grid ensures that you receive compensation for the electricity you supply and, at the same time, the SunCarport® protects your car from weather conditions and can also act as a charging station for your electric or hybrid vehicle.

Double the energy: With the SunCarport®, you have another surface at your disposal, in addition to your house roof, for a high-performance solar power system.

### Be ready for the future

If you drive an electric or hybrid vehicle, the SunCarport® can not only protect it from the weather, but also keeps it charged and ready to go. Future-minded technology, SolarWorld's SunCarport® reduces your environmental impact and helps secure your energy supply.