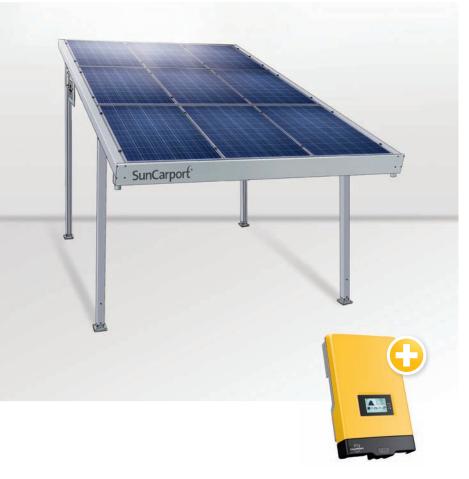

### SINGLE LONGITUDAL SUNCARPORT®

Components: > 9 Sunmmodule Plus SW 230 poly > Inverter: SMA