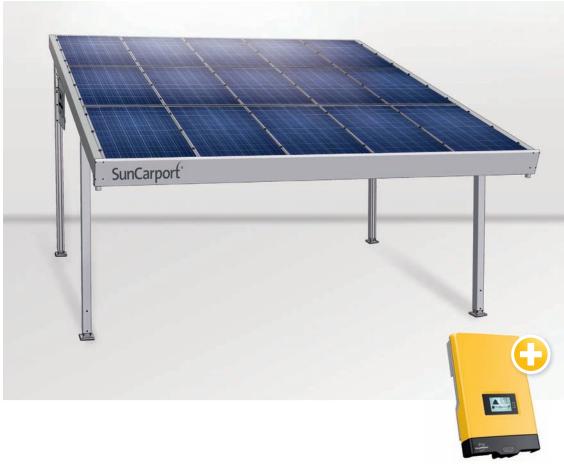

# SunCarport®

The power plant at your doorstep

We turn sunlight into power.

## **SunCarport**° – Performance in a package

The SunCarport® from SolarWorld combines a traditional carport with a high-performance solar energy roof. Thus you have a solar power station right in front of your house. One product, many advantages: The electricity, which is fed into the grid ensures that you receive compensation for the electricity you supply and, at the same time, the SunCarport® protects your car from weather conditions and can also act as a charging station for your electric or hybrid vehicle.

#### THE SOLARWORLD SUNCARPORTS WITH A PITCH OF 10 %

|                            | Single longitudal SunCarport® | Single cross SunCarport® | Double longitudal SunCarport® |
|----------------------------|-------------------------------|--------------------------|-------------------------------|
| Weight standard/heavy duty | 535/562 kg                    | 717/748 kg               | 1100 kg                       |
| Width                      | 3220 mm                       | 5241 mm                  | 5241 mm                       |
| Length                     | 5098 mm                       | 3412 mm                  | 5098 mm                       |
| Height (Front)             | 2011 mm                       | 2011 mm                  | 2015 mm                       |
| Height (Back)              | 3024 mm                       | 2829 mm                  | 3005 mm                       |
|                            |                               |                          |                               |