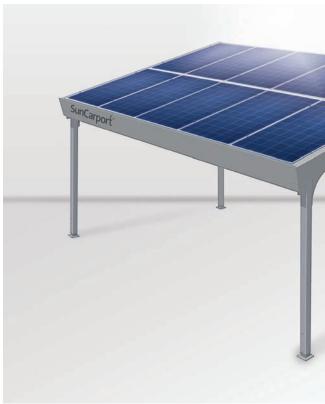

### SINGLE CROSS SUNCARPOR

Components: > 10 Sunmmodule Plus SW 230 poly > I

### T®

nverter: SMA